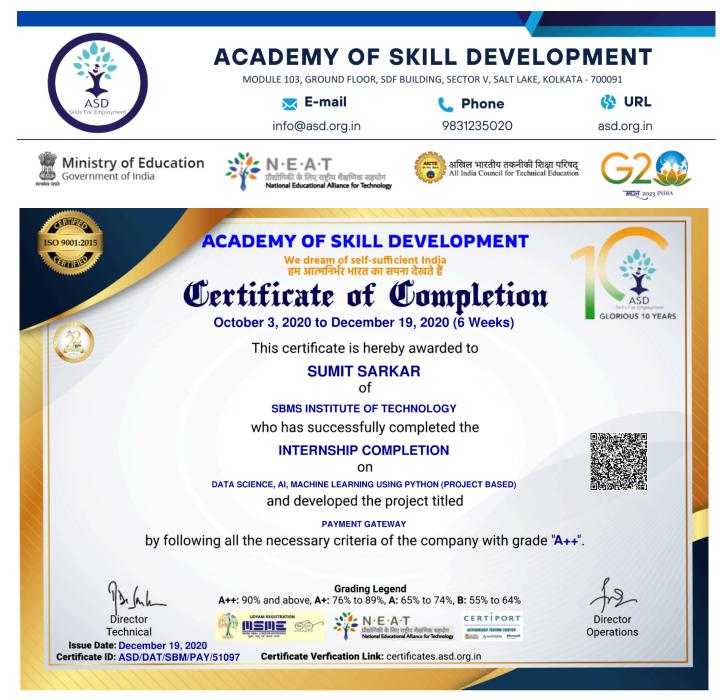

# Industrial Internship Certificate

This certificate is awarded to

SUMIT SARKAR

of SBMS INSTITUTE OF TECHNOLOGY

for successfully completing the Industrial Internship on

DATA SCIENCE, AI, MACHINE LEARNING USING PYTHON (PROJECT BASED) from October 3, 2020 to December 19, 2020 (6 Weeks) and implementing the project titled PAYMENT GATEWAY

Certificate ID: ASD/DAT/SBM/PAY/51094 **Issue Date:** December 19, 2020

Dutta Head Operations

\*m=m=

Microsoft

**INDUSTRIAL INTERNSHIP CERTIFICATE** 

**INDUSTRIAL TRAINING CERTIFICATE** 

**COMPLETION CERTIFICATE** 